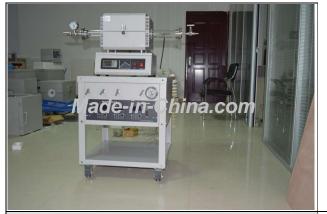

| 1.3 Main Facilities |                   |                                   |                             |          |
|---------------------|-------------------|-----------------------------------|-----------------------------|----------|
| Picture             | Facility name     | Brand or Country/Region of origin | Target Value/machine*day    | Quantity |
|                     | Drilling Machine  | Z520-A                            | This data is not available. | 2        |
|                     | Welding Machine   | NBC250GF                          | This data is not available. | 2        |
|                     | Cutting Machine   | No information                    | This data is not available. | 1        |
|                     | Special Power Sys | YF-650                            | This data is not available. | 1        |