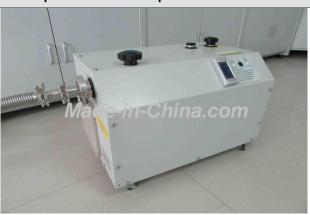

| 1.3 Main Facilities |                   |                                   |                             |          |
|---------------------|-------------------|-----------------------------------|-----------------------------|----------|
| Picture             | Facility name     | Brand or Country/Region of origin | Target Value/machine*day    | Quantity |
|                     | Drilling Machine  | Z520-A                            | This data is not available. | 2        |
|                     | Welding Machine   | NBC250GF                          | This data is not available. | 2        |
|                     | Cutting Machine   | No information                    | This data is not available. | 1        |
|                     | Special Power Sys | YF-650                            | This data is not available. | 1        |