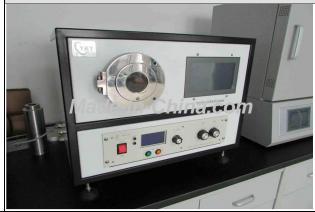

| 1.3 Main Facilities |                   |                                   |                             |          |
|---------------------|-------------------|-----------------------------------|-----------------------------|----------|
| Picture             | Facility name     | Brand or Country/Region of origin | Target Value/machine*day    | Quantity |
|                     | Drilling Machine  | Z520-A                            | This data is not available. | 2        |
|                     | Welding Machine   | NBC250GF                          | This data is not available. | 2        |
|                     | Cutting Machine   | No information                    | This data is not available. | 1        |
|                     | Special Power Sys | YF-650                            | This data is not available. | 1        |