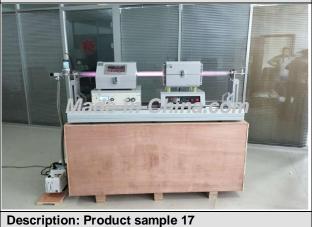

| 1.3 Main Facilities |                   |                                   |                             |          |
|---------------------|-------------------|-----------------------------------|-----------------------------|----------|
| Picture             | Facility name     | Brand or Country/Region of origin | Target Value/machine*day    | Quantity |
|                     | Drilling Machine  | Z520-A                            | This data is not available. | 2        |
|                     | Welding Machine   | NBC250GF                          | This data is not available. | 2        |
|                     | Cutting Machine   | No information                    | This data is not available. | 1        |
|                     | Special Power Sys | YF-650                            | This data is not available. | 1        |