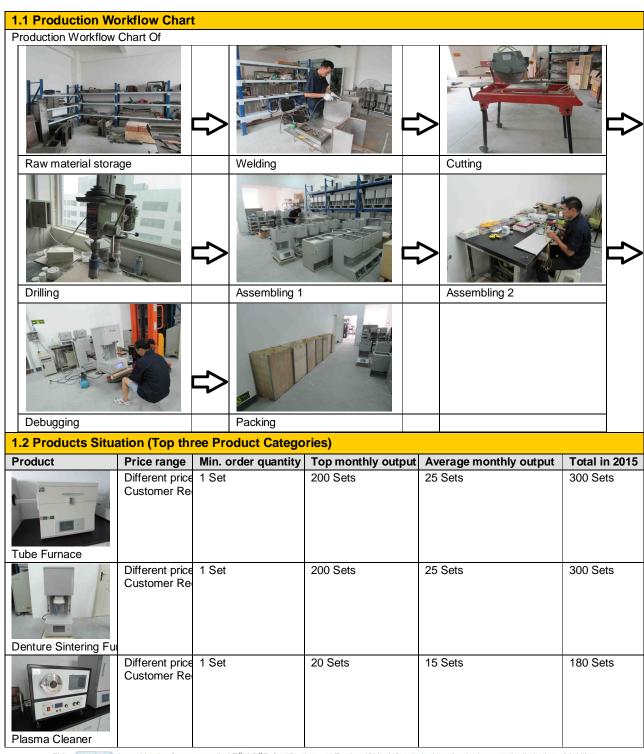

| 1.3 Main Facilities |                   |                                   |                             |          |
|---------------------|-------------------|-----------------------------------|-----------------------------|----------|
| Picture             | Facility name     | Brand or Country/Region of origin | Target Value/machine*day    | Quantity |
|                     | Drilling Machine  | Z520-A                            | This data is not available. | 2        |
|                     | Welding Machine   | NBC250GF                          | This data is not available. | 2        |
|                     | Cutting Machine   | No information                    | This data is not available. | 1        |
|                     | Special Power Sys | YF-650                            | This data is not available. | 1        |