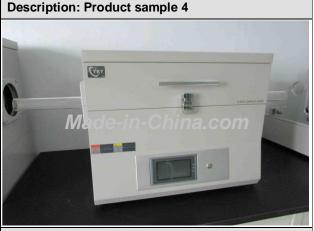

| 1.3 Main Facilities |                   |                                   |                             |          |
|---------------------|-------------------|-----------------------------------|-----------------------------|----------|
| Picture             | Facility name     | Brand or Country/Region of origin | Target Value/machine*day    | Quantity |
|                     | Drilling Machine  | Z520-A                            | This data is not available. | 2        |
|                     | Welding Machine   | NBC250GF                          | This data is not available. | 2        |
|                     | Cutting Machine   | No information                    | This data is not available. | 1        |
|                     | Special Power Sys | YF-650                            | This data is not available. | 1        |