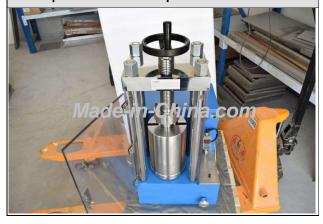

| 1.3 Main Facilities |                   |                                   |                             |          |
|---------------------|-------------------|-----------------------------------|-----------------------------|----------|
| Picture             | Facility name     | Brand or Country/Region of origin | Target Value/machine*day    | Quantity |
|                     | Drilling Machine  | Z520-A                            | This data is not available. | 2        |
|                     | Welding Machine   | NBC250GF                          | This data is not available. | 2        |
|                     | Cutting Machine   | No information                    | This data is not available. | 1        |
|                     | Special Power Sys | YF-650                            | This data is not available. | 1        |