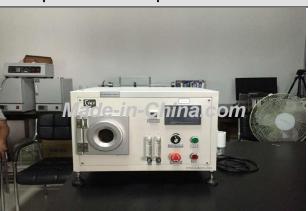

| 1.3 Main Facilities |                   |                                   |                             |          |
|---------------------|-------------------|-----------------------------------|-----------------------------|----------|
| Picture             | Facility name     | Brand or Country/Region of origin | Target Value/machine*day    | Quantity |
|                     | Drilling Machine  | Z520-A                            | This data is not available. | 2        |
|                     | Welding Machine   | NBC250GF                          | This data is not available. | 2        |
|                     | Cutting Machine   | No information                    | This data is not available. | 1        |
|                     | Special Power Sys | YF-650                            | This data is not available. | 1        |