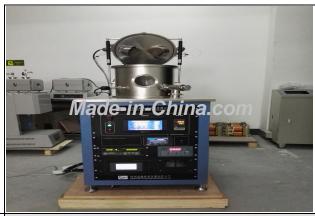

| 1.3 Main Facilities |                   |                                   |                             |          |
|---------------------|-------------------|-----------------------------------|-----------------------------|----------|
| Picture             | Facility name     | Brand or Country/Region of origin | Target Value/machine*day    | Quantity |
|                     | Drilling Machine  | Z520-A                            | This data is not available. | 2        |
|                     | Welding Machine   | NBC250GF                          | This data is not available. | 2        |
|                     | Cutting Machine   | No information                    | This data is not available. | 1        |
|                     | Special Power Sys | YF-650                            | This data is not available. | 1        |