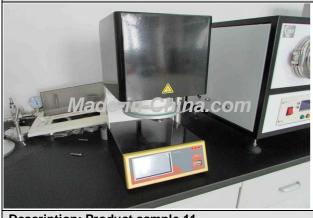

| 1.3 Main Facilities |                   |                                   |                             |          |
|---------------------|-------------------|-----------------------------------|-----------------------------|----------|
| Picture             | Facility name     | Brand or Country/Region of origin | Target Value/machine*day    | Quantity |
|                     | Drilling Machine  | Z520-A                            | This data is not available. | 2        |
|                     | Welding Machine   | NBC250GF                          | This data is not available. | 2        |
|                     | Cutting Machine   | No information                    | This data is not available. | 1        |
|                     | Special Power Sys | YF-650                            | This data is not available. | 1        |