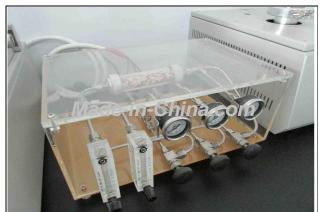

| 1.3 Main Facilities |                   |                                   |                             |          |
|---------------------|-------------------|-----------------------------------|-----------------------------|----------|
| Picture             | Facility name     | Brand or Country/Region of origin | Target Value/machine*day    | Quantity |
|                     | Drilling Machine  | Z520-A                            | This data is not available. | 2        |
|                     | Welding Machine   | NBC250GF                          | This data is not available. | 2        |
|                     | Cutting Machine   | No information                    | This data is not available. | 1        |
|                     | Special Power Sys | YF-650                            | This data is not available. | 1        |