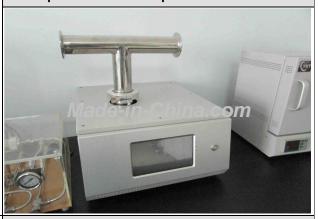

| 1.3 Main Facilities |                   |                                   |                             |          |
|---------------------|-------------------|-----------------------------------|-----------------------------|----------|
| Picture             | Facility name     | Brand or Country/Region of origin | Target Value/machine*day    | Quantity |
|                     | Drilling Machine  | Z520-A                            | This data is not available. | 2        |
|                     | Welding Machine   | NBC250GF                          | This data is not available. | 2        |
|                     | Cutting Machine   | No information                    | This data is not available. | 1        |
|                     | Special Power Sys | YF-650                            | This data is not available. | 1        |