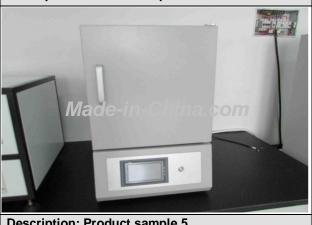

| 1.3 Main Facilities |                   |                                   |                             |          |
|---------------------|-------------------|-----------------------------------|-----------------------------|----------|
| Picture             | Facility name     | Brand or Country/Region of origin | Target Value/machine*day    | Quantity |
|                     | Drilling Machine  | Z520-A                            | This data is not available. | 2        |
|                     | Welding Machine   | NBC250GF                          | This data is not available. | 2        |
|                     | Cutting Machine   | No information                    | This data is not available. | 1        |
|                     | Special Power Sys | YF-650                            | This data is not available. | 1        |