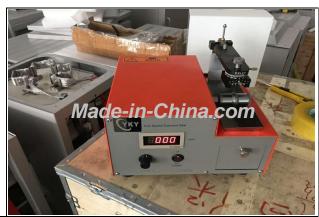

| 1.3 Main Facilities |                   |                                   |                             |          |
|---------------------|-------------------|-----------------------------------|-----------------------------|----------|
| Picture             | Facility name     | Brand or Country/Region of origin | Target Value/machine*day    | Quantity |
|                     | Drilling Machine  | Z520-A                            | This data is not available. | 2        |
|                     | Welding Machine   | NBC250GF                          | This data is not available. | 2        |
|                     | Cutting Machine   | No information                    | This data is not available. | 1        |
|                     | Special Power Sys | YF-650                            | This data is not available. | 1        |